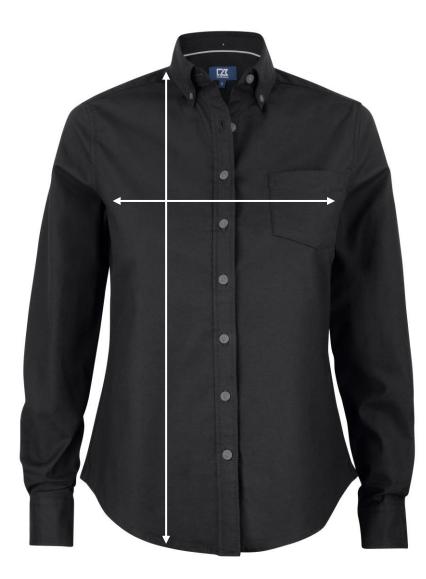

## Measurement list

|             | XXS | XS | S  | М  | L  |  |
|-------------|-----|----|----|----|----|--|
| Body Length |     | 62 | 64 | 66 | 68 |  |
| ½ Chest     |     | 44 | 47 | 50 | 53 |  |

All measurements are indicative with minimum tolerance of 1 cm.

| XL | XXL | 3XL | 4XL | 5XL |
|----|-----|-----|-----|-----|
| 70 | 72  |     |     |     |
| 57 | 61  |     |     |     |